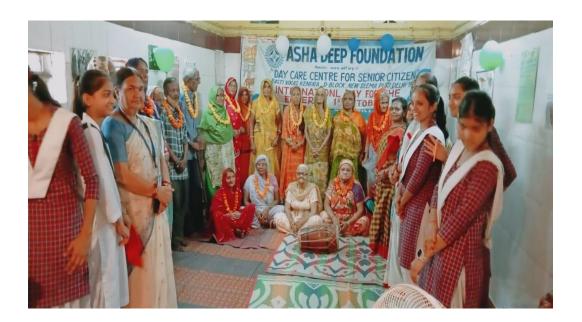

#### INTRODUCTION

Asha Deep Foundation is a PAN INDIA organisation, has been working for the development of the underprivileged communities since its inception in 1983. The organisation works on the main four thematic areas: Education, Health, Livelihood and Child in need of care & protection. The organisation works towards holistic development with all the target groups like Children, Youth, Women, Senior Citizens and People with Disabilities.

Our target audience consisting of the elderly with in the community is neglected by their own children or has no offspring of their own. Asha Deep Foundation primarily aims to provide a sense of dignity, self-respect, self-reliance and selfconfidence, in order to improve their quality of life. At the Day Care center the elderly receive a meal, counseling, health care etc. Different recreational activities like singing songs, dance, music etc. are organized in the center.

 RECREATIONAL ACTIVITIES: The elderly people get the opportunity to read newspapers daily or the staff read newspaper to them, morning they sing songs and some do dance while singing, they share jokes and laugh, the staff helps them to stay in the center happily and have some peaceful time in the center. ☆