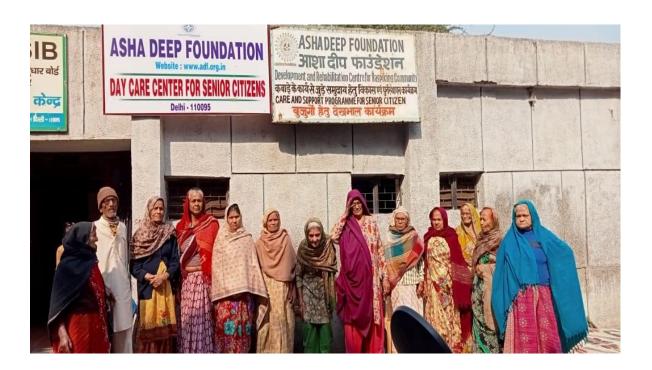

## ASHA DEEP FOUNDATION

Registered Office: 175-C, J&K Pocket, Dilshad Garden, Delhi -110095 Central Office: D- 81, Shahid Nagar, Delhi NCR, Ghaziabad, Uttar Pradesh – 201005 Website: www.adf.org.in

ASHA DAY CARE CENTER FOR THE ELDERLY

#### INTRODUCTION

Asha Deep Foundation is a PAN INDIA organisation, has been working for the development of the underprivileged communities since its inception in 1983. The organisation works on the main four thematic areas: Education, Health, Livelihood and Child in need of care & protection. The organisation works towards holistic development with all the target groups like Children, Youth, Women, Senior Citizens and People with Disabilities.

Our target audience consisting of the elderly with in the community is neglected by their own children or has no offspring of their own. Asha Deep Foundation primarily aims to provide a sense of dignity, self-respect, self-reliance and selfconfidence, in order to improve their quality of life. At the Day Care center the elderly receive a meal, counseling, health care etc. Different recreational activities like singing songs, dance, music etc. are organized in the center.