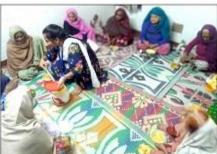

Our target audience consisting of the elderly with in the community is neglected by their own children or has no offspring of their own. Asha Deep Foundation primarily aims to provide a sense of dignity, self-respect, self-reliance and selfconfidence, in order to improve their quality of life. At the Day Care center the elderly receive a meal, counseling, health care etc. Different recreational activities like singing songs, dance, music etc. are organized in the center.

 $\stackrel{\wedge}{\Rightarrow}$ 

 $\stackrel{\wedge}{\sim}$ 

- NUTRITIONAL FOOD: The elderly people come to the day care center at 10
  am and they take tea and then they are provided lunch like rice, dal and
  vegetables or Rice and Rajma or Rice and Choley or Puri and potato
  vegetables etc. They are also provided sesonable fruits
- YOGA AND MEDITATION: Daily the elderly people are helped to do simple yoga and meditation in the center to keep their body active and healthy.
- PSYCHO SOCIO CARE/COUNSELING: The elderly people are coming from
  the crisis family background and highly disturbed. Sometime they have
  their own children but not willing to keep them, so they are heartbroken,
  the center staff so counseling and provide love and care to each one of
  them.
- **HEALTH CARE AND SUPPORT:** The elderly people health is our priority, if any health issues arises immediately the staff takes the elderly people to the nearesthospital and do the necessary care and support.

 RECREATIONAL ACTIVITIES: The elderly people get the opportunity to read newspapers daily or the staff read newspaper to them, morning they sing songs and some do dance while singing, they share jokes and laugh, the staff helps them to stay in the center happily and have some peaceful time in the center. ☆