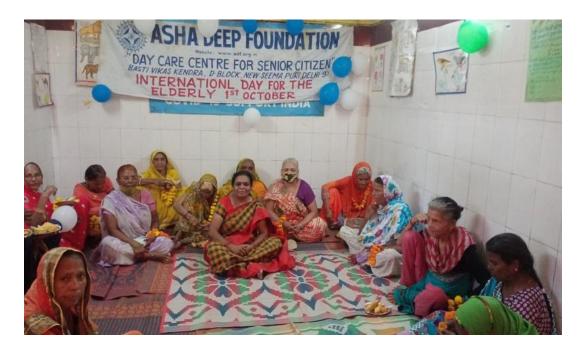

Our target audience consisting of the elderly with in the community is neglected by their own children or has no offspring of their own. Asha Deep Foundation primarily aims to provide a sense of dignity, self-respect, self-reliance and selfconfidence, in order to improve their quality of life. At the Day Care center the elderly receive a meal, counseling, health care etc. Different recreational activities like singing songs, dance, music etc. are organized in the center.

 RECREATIONAL ACTIVITIES: The elderly people get the opportunity to read newspapers daily or the staff read newspaper to them, morning they sing songs and some do dance while singing, they share jokes and laugh, the staff helps them to stay in the center happily and have some peaceful time in the center. ☆