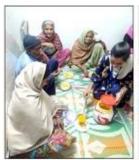

Our target audience consisting of the elderly with in the community is neglected by their own children or has no offspring of their own. Asha Deep Foundation primarily aims to provide a sense of dignity, self-respect, self-reliance and selfconfidence, in order to improve their quality of life. At the Day Care center the elderly receive a meal, counseling, health care etc. Different recreational activities like singing songs, dance, music etc. are organized in the center.

 $\stackrel{\wedge}{\Rightarrow}$ 

 $\stackrel{\wedge}{\sim}$ 

- NUTRITIONAL FOOD: The elderly people come to the day care center at 10
  am and they take tea and then they are provided lunch like rice, dal and
  vegetables or Rice and Rajma or Rice and Choley or Puri and potato
  vegetables etc. They are also provided sesonable fruits
- YOGA AND MEDITATION: Daily the elderly people are helped to do simple yoga and meditation in the center to keep their body active and healthy.
- PSYCHO SOCIO CARE/COUNSELING: The elderly people are coming from
  the crisis family background and highly disturbed. Sometime they have
  their own children but not willing to keep them, so they are heartbroken,
  the center staff so counseling and provide love and care to each one of
  them.
- **HEALTH CARE AND SUPPORT:** The elderly people health is our priority, if any health issues arises immediately the staff takes the elderly people to the nearesthospital and do the necessary care and support.

 RECREATIONAL ACTIVITIES: The elderly people get the opportunity to read newspapers daily or the staff read newspaper to them, morning they sing songs and some do dance while singing, they share jokes and laugh, the staff helps them to stay in the center happily and have some peaceful time in the center. ☆