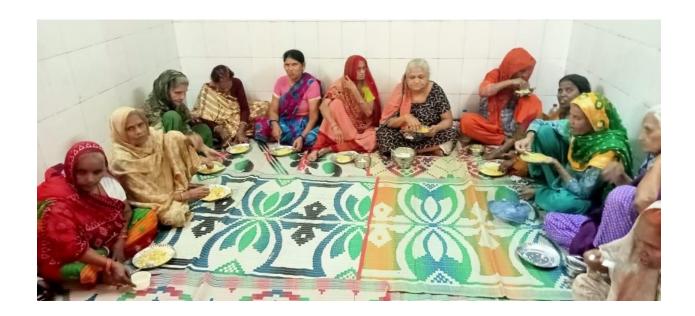

 $\stackrel{\wedge}{\Rightarrow}$ 

 $\stackrel{\wedge}{\sim}$ 

- NUTRITIONAL FOOD: The elderly people come to the day care center at 10
  am and they take tea and then they are provided lunch like rice, dal and
  vegetables or Rice and Rajma or Rice and Choley or Puri and potato
  vegetables etc. They are also provided sesonable fruits
- YOGA AND MEDITATION: Daily the elderly people are helped to do simple yoga and meditation in the center to keep their body active and healthy.
- PSYCHO SOCIO CARE/COUNSELING: The elderly people are coming from
  the crisis family background and highly disturbed. Sometime they have
  their own children but not willing to keep them, so they are heartbroken,
  the center staff so counseling and provide love and care to each one of
  them.
- **HEALTH CARE AND SUPPORT:** The elderly people health is our priority, if any health issues arises immediately the staff takes the elderly people to the nearesthospital and do the necessary care and support.