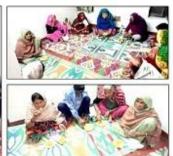

Our target audience consisting of the elderly with in the community is neglected by their own children or has no offspring of their own. Asha Deep Foundation primarily aims to provide a sense of dignity, self-respect, self-reliance and selfconfidence, in order to improve their quality of life. At the Day Care center the elderly receive a meal, counseling, health care etc. Different recreational activities like singing songs, dance, music etc. are organized in the center.

 $\stackrel{\wedge}{\Rightarrow}$ 

 $\stackrel{\wedge}{\sim}$ 

- NUTRITIONAL FOOD: The elderly people come to the day care center at 10
  am and they take tea and then they are provided lunch like rice, dal and
  vegetables or Rice and Rajma or Rice and Choley or Puri and potato
  vegetables etc. They are also provided sesonable fruits
- YOGA AND MEDITATION: Daily the elderly people are helped to do simple yoga and meditation in the center to keep their body active and healthy.
- PSYCHO SOCIO CARE/COUNSELING: The elderly people are coming from
  the crisis family background and highly disturbed. Sometime they have
  their own children but not willing to keep them, so they are heartbroken,
  the center staff so counseling and provide love and care to each one of
  them.
- **HEALTH CARE AND SUPPORT:** The elderly people health is our priority, if any health issues arises immediately the staff takes the elderly people to the nearesthospital and do the necessary care and support.

 RECREATIONAL ACTIVITIES: The elderly people get the opportunity to read newspapers daily or the staff read newspaper to them, morning they sing songs and some do dance while singing, they share jokes and laugh, the staff helps them to stay in the center happily and have some peaceful time in the center. ☆